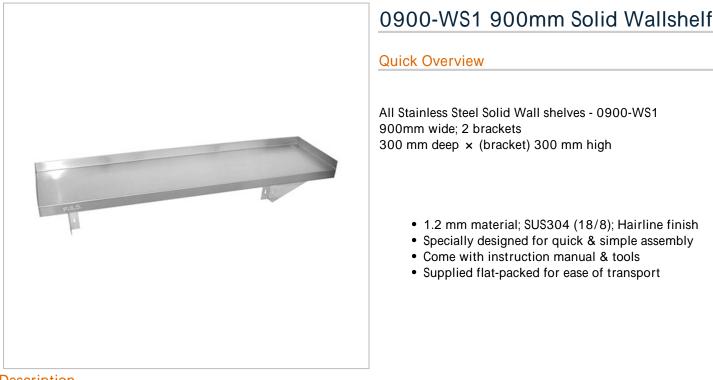

Description

All Stainless Steel Solid Wall shelves - 0900-WS1

Modular systems bring us the latest and greatest in stainless steel equipment and products, including the tough and compact 0900-WS1 wall shelf.

This solid wall shelf is usually erected against a kitchen wall so chefs and kitchen staff can store easy to reach stock and tools. The 0900-WS1 is a smaller sized shelf for a smaller commercial kitchen, it 's especially useful within bakeries, cafes and takeaway shops.

This shelf comes supplied flat-packed with an instruction manual, tools and simple assembly, meaning your wallshelves can be erected and ready to place stock in no time!

These shelves are built with a 1.2mm steel thickness for strength and toughness, two brackets for extra space, with a well-defined hairline finish.

- 1.2 mm material; SUS304 (18/8); Hairline finish
- Specially designed for quick & simple assembly
- Come with instruction manual & tools
- · Supplied flat-packed for ease of transport

2 Years Parts only Warranty