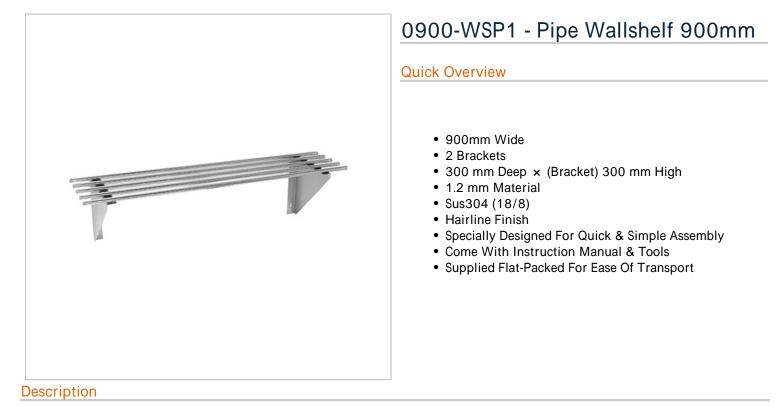

- 900mm Wide
- 2 Brackets
- 300 mm Deep × (Bracket) 300 mm High
- 1.2 mm Material
- Sus304 (18/8)
- Hairline Finish
- Specially Designed For Quick & Simple Assembly
- Come With Instruction Manual & Tools
- Supplied Flat-Packed For Ease Of Transport