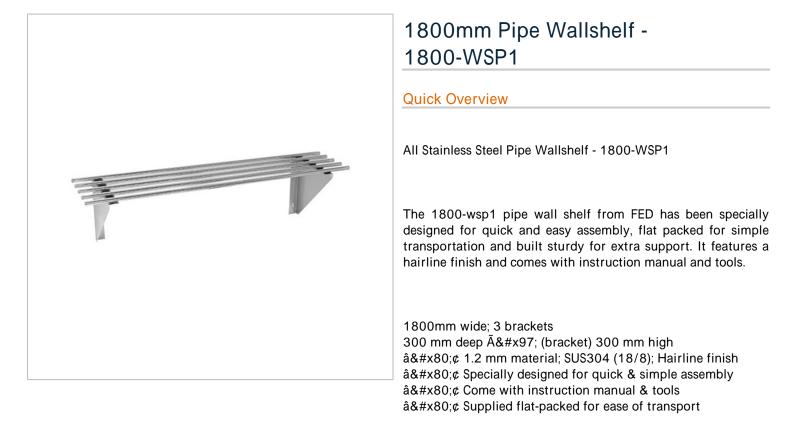

## Description

All Stainless Steel Pipe Wallshelf - 1800-WSP1

This long, uniquely designed, strong wall shelf comes straight from our very own doors here at Federal Hospitality Equipment.

This piped wall shelf is built purely from stainless steel and is made to be applied to your workspace or kitchen walls to store tools, equipment or stock for quick, simple access. This is especially optimal within kitchens during those peak busy hours where chefs and staff can easily reach and grab stock. The long width (1800mm) fits better in kitchens with wider walls or within larger-scale restaurants where there 's plenty of space.

This tough wall shelf comes with two brackets and supplied flat-packed with instructions and tools.

1800mm wide; 3 brackets

300 mm deep × (bracket) 300 mm high

- 1.2 mm material; SUS304 (18/8); Hairline finish
- Specially designed for quick & simple assembly
- Come with instruction manual & tools
- Supplied flat-packed for ease of transport