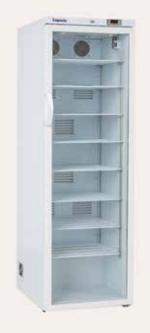

## **MV400**

Temperature data logger included

Battery backup for controller in case of power outage

Quality Care Pharmacy Program

Advantage of The Pharmacy Program

A

Gross/Net volume: 408/400 L

Exterior dimensions in mm: 595w x 695d x 1845h

Number of shelves: 8 Max. noise level: 65 dB Temperature range: +2°C to +8°C Gross/net weight: 92/84 kg

Energy consumption in 24h: 3.1 kWh