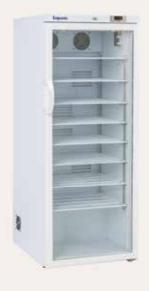

## **MV300**

Temperature data logger included

Gross/Net volume: 308/300 L

Exterior dimensions in mm: 595w x 650d x 1500h

Number of shelves: 8 Max. noise level: 55 dB Temperature range: +2°C to +8°C Gross/net weight: 78/72 kg