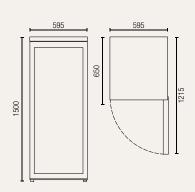

## **MV300**

Temperature data logger included

Gross/Net volume: 308/300 L

Exterior dimensions in mm: 595w x 650d x 1500h

Number of shelves: 8 Max. noise level: 55 dB Temperature range: +2°C to +8°C Gross/net weight: 78/72 kg