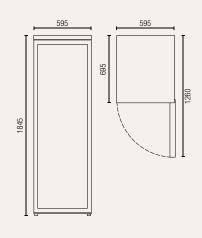

## **MV400**

Temperature data logger included

Battery backup for controller in case of power outage

Quality Care Pharmacy Program

Advantage of The Pharmacy Program

A

Gross/Net volume: 408/400 L

Exterior dimensions in mm: 595w x 695d x 1845h

Number of shelves: 8 Max. noise level: 65 dB Temperature range: +2°C to +8°C Gross/net weight: 92/84 kg

Energy consumption in 24h: 3.1 kWh