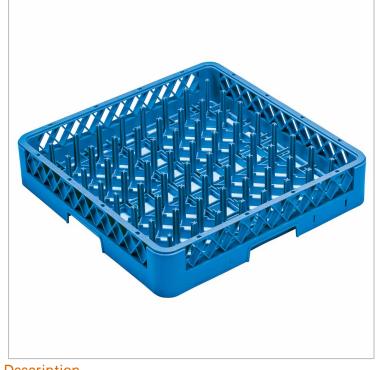

## 64 Compartment Plate and Tray Rack- JW-B64B

## Quick Overview

- No need for second wash, efficiently saving time and cost
- Make the glassware cleaner

Description

64 Compartment Plate and Tray Rack- JW-B64B

- · No need for second wash, efficiently saving time and cost
- Make the glassware cleaner