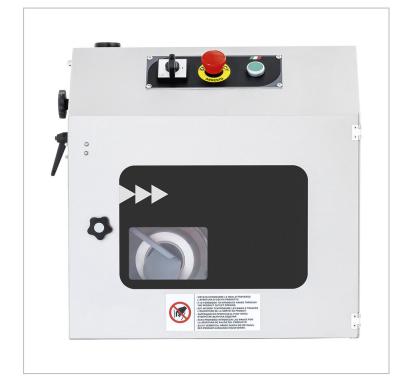

## **Quick Overview**

Automatic dough divider - PF-PO300

- This professional machine enables the division of dough loaves to make pizza.
- This tool with its compact size is also ideal for handicraft enterprises and pizzerias.
- It is possible to insert up to 30 kg of non-raised dough mixture, it is therefore possible to select the cone most
- suited to the desired weight: in this way, correctly divided portions are obtained, ready for leavening.
- Prismafood dividers are innovative equipment conceived for an excellent dough making.
- They are made in Italy, designed for an easy and intuitive use, basically different because of their constructive solidity and reliability.

## Description

Automatic dough divider - PF-PO300

- This professional machine enables the division of dough loaves to make pizza.
- This tool with its compact size is also ideal for handicraft enterprises and pizzerias.
- It is possible to insert up to 30 kg of non-raised dough mixture, it is therefore possible to select the cone most
- suited to the desired weight: in this way, correctly divided portions are obtained, ready for leavening.
- Prismafood dividers are innovative equipment conceived for an excellent dough making.
- They are made in Italy, designed for an easy and intuitive use, basically different because of their constructive solidity and reliability.=