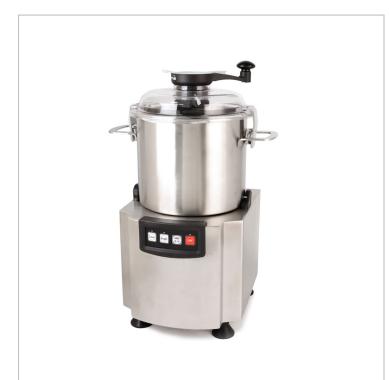

## BC-12V2 Double Speeds Bowl Cutter 12L

## Description

- Full stainless steel construction
- Strong cutlery steel knife
- Powerful and ventilated motor
- Safety microswitch included
- Transparent lid with opening to add ingredients during operation
- Scraper accessory on lid ensures lid transparency and perfect food processing result
- Two speeds control and pulse function
- The machine is designed produced according to international standards for safety and hygiene.
- Speed: 1500/2200RPM