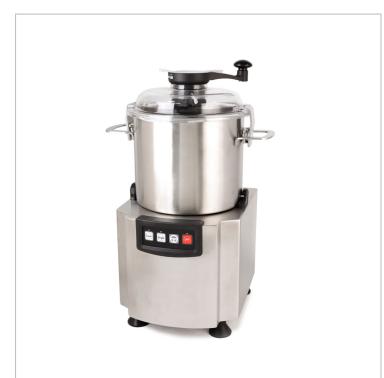

## BC-5V2 Double Speeds 5L Table Top Cutter Mixer / Bowl Cutter

## **Quick Overview**

- · Stainless steel housing
- 5L Stainless steel bowl
- Single phase plug in and play
- Stainless steel smooth blade (Hand wash only)
- All accessories are dishwasher safe expect blade
- 1500w heavy duty motor
- · Safety microswitch included
- Two speeds 1500/2800RPM and pulse function

## Description

This heavy duty 5L food processor / cutter mixer / bowl cutter offers a professional solution for all your kitchen cutting and mixing needs. Large food grade stainless steel bowl allows you to process large quantities of food, chopping herbs, making bread crumbs, mincing meat and more. The tough polycarbonate lid equipped with a scraper is designed to allow simple addition of liquids & spices.