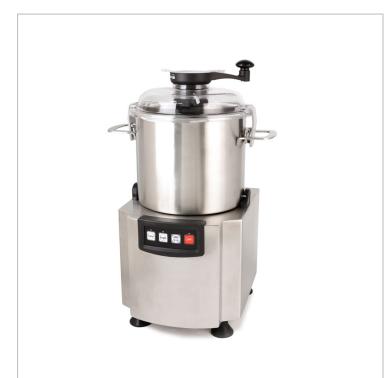

## BC-8V2 Double Speeds 8L Table Top Cutter Mixer / Bowl Cutter

## **Quick Overview**

- · Stainless steel housing
- 8L Stainless steel bowl
- Single phase plug in and play
- Stainless steel smooth blade (Hand wash only)
- All accessories are dishwasher safe expect blade
- 1500w heavy duty motor
- · Safety microswitch included
- Two speeds 1500/2800RPM and pulse function

## Description

This heavy duty 8L food processor / cutter mixer / bowl cutter offer a professional solution for all your kitchen cutting and mixing needs. Large food grade stainless steel bowl allows you to process large quantities of food, chopping herbs, making bread crumbs, mincing meat to creating elaborate: mousses, stuffings, creams, pastries, etc.. The tough polycarbonate lid equipped with scraper is designed to allow simple addition of liquids and keep homogenous result.