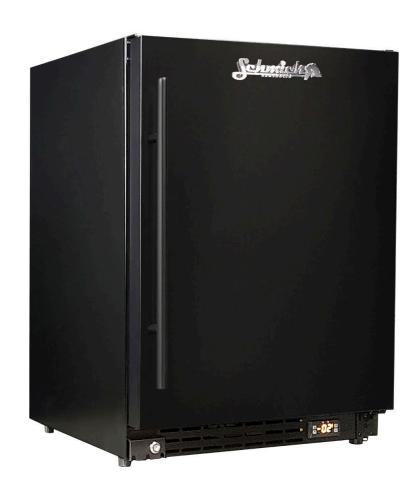

## **BD113-B**

#### **QUICK INFO**

Classy low energy under bench black freezer with adjustable shelving.

Electronic control, lock and quiet running for indoor applications.

Great for modern day kitchens, something a little classier than white goods freezers.

#### PARTS AND ENERGY INFO

- Thick Body
- Solid Door
- Schmick ECO Controller
- R600 100% ozone safe gas
- Cyclopentane foaming
- 12Volt Fans