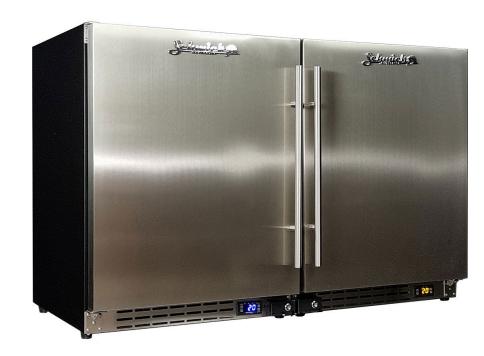

## BD113-SS-Combo

#### **QUICK INFO**

Classy black matching fridge and freezer combination quiet running with quality parts, slide out shelving, lock and low energy consumption.

Great for indoor entertaining area's and modern day kitchens, unit also available in Black front model BD113-B-Combo.

#### PARTS AND ENERGY INFO

- R600 100% ozone safe gas
- Schmick ECO Controller
- 12Volt Fans
- Solid Door
- Cyclopentane foaming