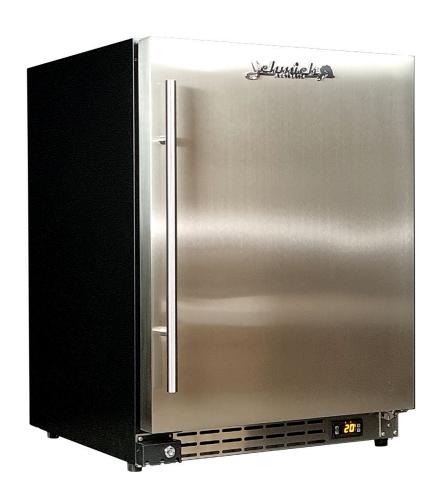

## **BD113-SS**

#### **QUICK INFO**

Classy low energy under bench stainless steel freezer with adjustable shelving.

Electronic control, lock and quiet running for indoor applications.

Great for modern day kitchens, something a little classier than white goods freezers.

#### PARTS AND ENERGY INFO

- Solid Door
- Thick Body
- Cyclopentane foaming
- R600 100% ozone safe gas
- Schmick ECO Controller
- 12Volt Fans