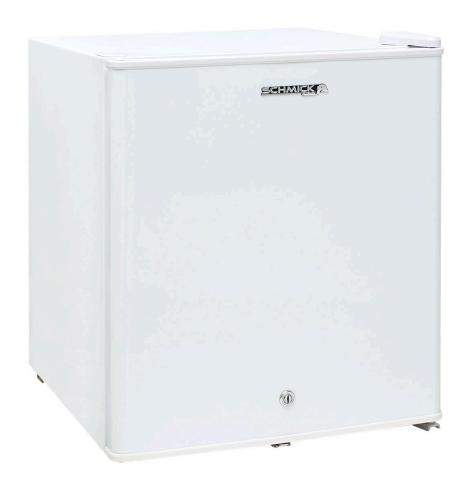

#### **QUICK INFO**

Mini freezer great for that special need.

A well built unit with reversible door and lock, cooling to -15°C no problems and extremely small footprint means it can fit in any location where space is a premium.

### **SPECIFICATIONS**

Capacity (litres) 36
Holds (cans) 16
Noise Level 43.00
Consumption 0.44Kwh/24Hrs
Unit dimensions (WxDxH) 440 x 470 x 520
Lockable Yes
Gross weight 19 kg

SCHMICK Authalia

<sup>\*\*</sup>Specifications and price of this product may change at any time