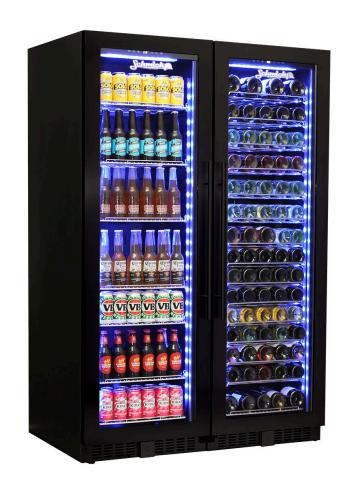

#### **QUICK INFO**

A stylish reliable upright quiet running black glass door matching beer and wine fridgewith quality brand name parts and plenty of features. The slimline door frame and soft blue LED lighting makes it a real showpiece for any entertaining area.

1 x Beer and 1 x matching wine fridge - lockable doors, triple glazed LOW E glass helps prevent condensation and an electronic touch button control. The sliding rubber wine bottle saddles allow every size wine bottle to fit with ease, a great feature.

The shelving can interchange beer and wine and also can be moved up/down, giving you plenty of storage options.