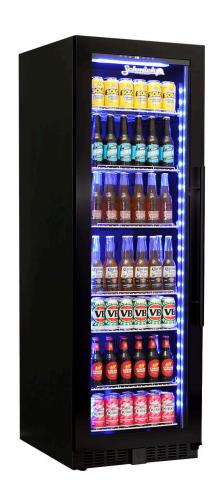

## **BD425B-B**

#### **QUICK INFO**

A Stylish reliable upright quiet running glass door fridge with quality brand name parts and plenty of features. The slimline black door frame and soft blue LED lighting make it a real showpiece for any entertaining area.

Door is lockable and can be left or right hinged, it has triple glazed LOW E glass which helps prevent condensation, electronic touch button control and soft blue LED's.

The shelving is fully adjustable and can easily be interchanged with wine shelving to give you plenty of storage options.

### **SPECIFICATIONS**

Capacity (litres) 405
Holds (cans) 360
Noise Level 43.00
Consumption 1.7Kwh/24Hrs
Unit dimensions (WxDxH) 595 x 695 x 1800
Lockable Yes
Gross weight 109 kg

<sup>\*\*</sup>Specifications and price of this product may change at any time