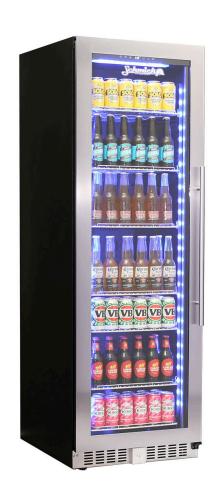

#### **QUICK INFO**

A Stylish reliable **upright quiet running glass door fridge** with quality brand name parts and plenty of features. The slimline door frame and soft blue LED lighting make it a real showpiece for any entertaining area.

Door is lockable and can be left or right hinged, it has triple glazed LOW E glass which helps prevent condensation, electronic touch button control and soft blue LED's.

The shelving is fully adjustable and can easily be interchanged with wine shelving to give you plenty of storage options.

#### PARTS AND ENERGY INFO

- Triple Glazing
- R600 100% ozone safe gas
- LOW E glass
- LED lighting
- Cyclopentane foaming
- 12Volt Fans

### **SPECIFICATIONS**

Capacity (litres) 405
Holds (cans) 360
Noise Level 43.00
Consumption 1.7Kwh/24Hrs
Unit dimensions (WxDxH) 595 x 695 x 1800
Lockable Yes
Gross weight 109 kg

<sup>\*\*</sup>Specifications and price of this product may change at any time