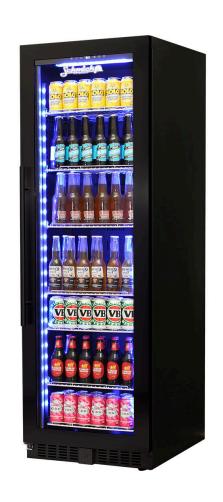

#### **QUICK INFO**

A Stylish reliable **upright quiet running glass door fridge** with quality brand name parts and plenty of features. The slimline black door frame and soft blue LED lighting make it a real showpiece for any entertaining area.

Door is lockable and can be left or right hinged, comes right hinged, it has triple glazed LOW E glass which helps prevent condensation, electronic touch button control and soft blue LED's.

The shelving is fully adjustable and can easily be interchanged with wine shelving to give you plenty of storage options.