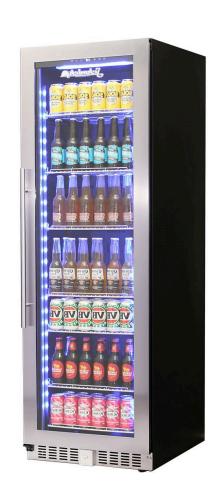

### **QUICK INFO**

A Stylish reliable **upright quiet running glass door fridge** with quality brand name parts and plenty of features. The slimline door frame and soft blue LED lighting make it a real showpiece for any entertaining area.

Door is lockable and can be left or right hinged, it has triple glazed LOW E glass which helps prevent condensation, electronic touch button control and soft blue LED's.

The shelving is fully adjustable and can easily be interchanged with wine shelving to give you plenty of storage options.

## **SPECIFICATIONS**

Capacity (litres) 405
Holds (cans) 360
Noise Level 43.00
Consumption 1.7Kwh/24Hrs
Unit dimensions (WxDxH) 595 x 695 x 1800
Lockable Yes
Gross weight 109 kg

<sup>\*\*</sup>Specifications and price of this product may change at any time