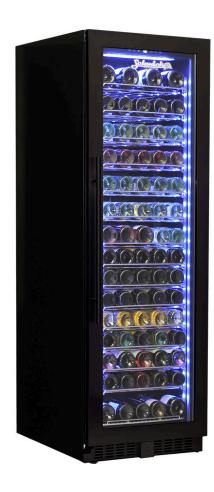

## QUICK INFO

A Stylish Reliable **Upright Quiet Running Glass Door Wine Fridge**With Quality Brand Name Parts And Plenty Of Features. The Slimline Door Frame And Soft Blue Led Lighting Make It A Real Showpiece For Any Entertaining Area

Unit Is Lockable, Has Triple Glazed LOW E Glass Which Helps Prevent Condensation, Quiet Fans & Is Controlled With Electronic Touch Button Control. The Sliding Rubber Saddles Allow Every Size Wine Bottle To Fit With Ease, A Great Feature.

The Shelving Also Can Be Moved Up/Down, Giving You Plenty Of Different Size Bottle Storage Options.