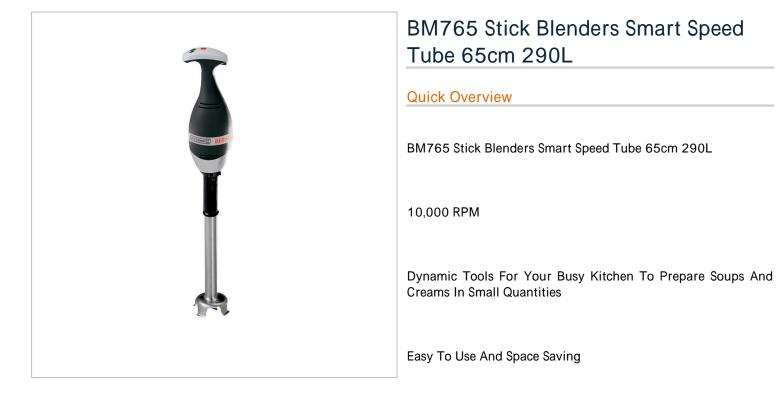

## Description

BM765 Stick Blenders Smart Speed Tube 65cm 290L

10,000 RPM

Dynamic Tools For Your Busy Kitchen To Prepare Soups And Creams In Small Quantities

Easy To Use And Space Saving

Supplied With Wall Support