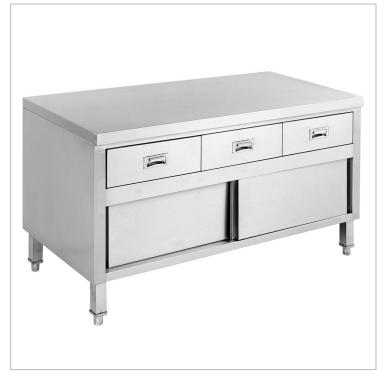

## Bench Cabinet with 3 Drawers & Doors - SKTD6-1200

## Description

Stainless Steel Bench Cabinet with 3 Drawers & Doors - SKTD6-1200

- 600mm deep
- 3 drawers
- 304 grade Stainless Steel
- Hygienic and easy to clean

2 Years Parts only Warranty

1