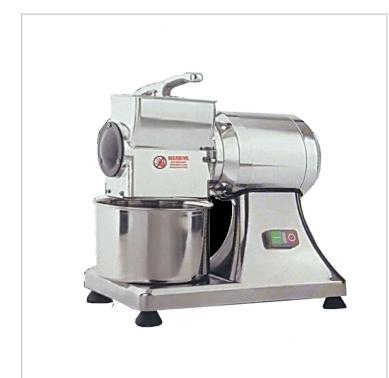

## Cheese Grater / Chopper - AK55C

#### **Quick Overview**

- Feeder handle interlock Prevents grater from operating unless the handle is down
- Hopper hand guard grid For operator safety and injury prevention
- Direct gear driven motor Longer wear with no belts or chains to replace
- Stainless Steel pan and grater drum For sanitary operation and easy cleaning

#### Cheese Grater/Chopper

- Feeder handle interlock Prevents grater from operating unless the handle is down
- Hopper hand guard grid For operator safety and injury prevention
- Direct gear driven motor Longer wear with no belts or chains to replace
- Stainless Steel pan and grater drum For sanitary operation and easy cleaning