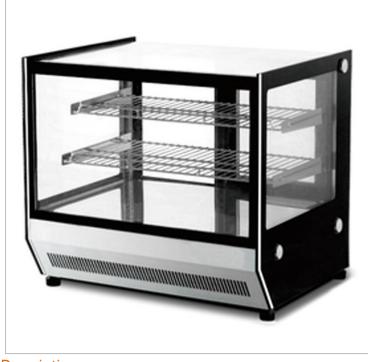

## Counter Top Square Glass Hot Food Display - GN-900HRT

## Description

Counter top square glass hot food display 900x530x730

1.Stainless steel exteriors&interiors,

- 2.Insulating glass both sides,
- 3.Heating tube system,
- 4.Adjustable shelves: 2,
- 5.Slide door in the back,
- 6.LED light,
- 7.Dixell digital temperature controller,
- 8.Voltage and cylcles upon request.