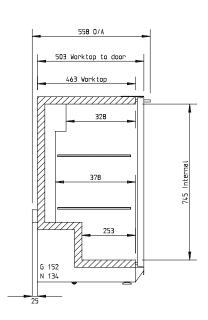

SELF CONTAINED

DOORS

-1

| SPECIFICATIONS                                          |                           |
|---------------------------------------------------------|---------------------------|
| CAPACITY LITRES                                         | 190                       |
| TEMPERATURE                                             | 4°C / 10°C                |
| DIMENSIONS - W X D X H MM                               | 600 W x 528 D x 895 H     |
| WEIGHT UNPACKED (KG)                                    | 60                        |
| DOOR TYPE                                               | Standard: GD (Glass Door) |
| FINISH (INTERIOR AND EXTERIOR EXCLUDING REAR AND UNDER) | SS (Stainless Steel)      |
| SHELVES/DOOR                                            | 2                         |
| ELECTRICAL                                              |                           |
| POWER SUPPLY                                            | 10 amp                    |
| POWER CABLE LENGTH (METRES)                             | 2                         |
| RUNNING AMPS                                            | 1.8                       |
| GAS TYPE                                                |                           |
| REFRIGERANT                                             | R134a                     |