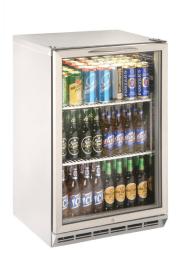

SELF CONTAINED

DOORS

-1

| SPECIFICATIONS                                          |                           |
|---------------------------------------------------------|---------------------------|
| CAPACITY LITRES                                         | 190                       |
| TEMPERATURE                                             | 4°C / 10°C                |
| DIMENSIONS - W X D X H MM                               | 600 W x 528 D x 895 H     |
| WEIGHT UNPACKED (KG)                                    | 60                        |
| DOOR TYPE                                               | Standard: GD (Glass Door) |
| FINISH (INTERIOR AND EXTERIOR EXCLUDING REAR AND UNDER) | SS (Stainless Steel)      |
| SHELVES/DOOR                                            | 2                         |
| ELECTRICAL                                              |                           |
| POWER SUPPLY                                            | 10 amp                    |
| POWER CABLE LENGTH (METRES)                             | 2                         |
| RUNNING AMPS                                            | 1.8                       |
| GAS TYPE                                                |                           |
| REFRIGERANT                                             | R134a                     |