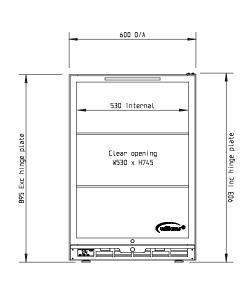

SELF CONTAINED

DOORS

-1

| SPECIFICATIONS                                          |                           |
|---------------------------------------------------------|---------------------------|
| CAPACITY LITRES                                         | 190                       |
| TEMPERATURE                                             | 4°C / 10°C                |
| DIMENSIONS - W X D X H MM                               | 600 W x 528 D x 895 H     |
| WEIGHT UNPACKED (KG)                                    | 60                        |
| DOOR TYPE                                               | Standard: GD (Glass Door) |
| FINISH (INTERIOR AND EXTERIOR EXCLUDING REAR AND UNDER) | SS (Stainless Steel)      |
| SHELVES/DOOR                                            | 2                         |
| ELECTRICAL                                              |                           |
| POWER SUPPLY                                            | 10 amp                    |
| POWER CABLE LENGTH (METRES)                             | 2                         |
| RUNNING AMPS                                            | 1.8                       |
| GAS TYPE                                                |                           |
| REFRIGERANT                                             | R134a                     |