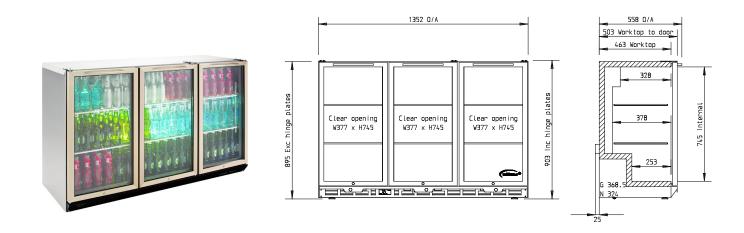

| SPECIFICATIONS                                          |                           |
|---------------------------------------------------------|---------------------------|
| CAPACITY LITRES                                         | 368                       |
| TEMPERATURE                                             | 4°C / 10°C                |
| DIMENSIONS - W X D X H MM                               | 1352 W x 528 D x 895 H    |
| WEIGHT UNPACKED (KG)                                    | 120                       |
| DOOR TYPE                                               | Standard: GD (Glass Door) |
| FINISH (INTERIOR AND EXTERIOR EXCLUDING REAR AND UNDER) | SS (Stainless Steel)      |
| SHELVES/DOOR                                            | 2                         |
| ELECTRICAL                                              |                           |
| POWER SUPPLY                                            | 10 amp                    |
| POWER CABLE LENGTH (METRES)                             | 2                         |
| RUNNING AMPS                                            | 2.4                       |
| GAS TYPE                                                |                           |
| REFRIGERANT                                             | R134a                     |
|                                                         |                           |