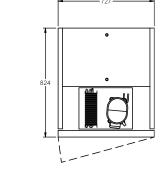

## **HG1SSHC**

CATEGORY FOODSERVICE UPRIGHTS

RANGE Garnet

INIT REFRIGERATOR

TYPE SELF CONTAINED

DOORS ·

| SPECFICATIONS                                           |                        |  |
|---------------------------------------------------------|------------------------|--|
| CAPACITY LITRES                                         | 610                    |  |
| TEMPERATURE                                             | 1°C / 4°C              |  |
| DIMENSIONS - W X D X H (ON 120<br>MM H CASTORS) MM      | 727 W x 824 D x 1974 H |  |
| WEIGHT UNPACKED (KG)                                    | 170                    |  |
| STANDARD INCLUSIONS ***                                 |                        |  |
| DOOR TYPE                                               | S (Solid Door)         |  |
| FINISH (INTERIOR AND EXTERIOR EXCLUDING REAR AND UNDER) | S (Stainless Steel)    |  |
| SHELVES/DOOR (ADJUSTABLE<br>STRIPS AND CLIPS)           | 4                      |  |
| GAS TYPE                                                |                        |  |
| REFRIGERANT                                             | R290                   |  |
|                                                         |                        |  |