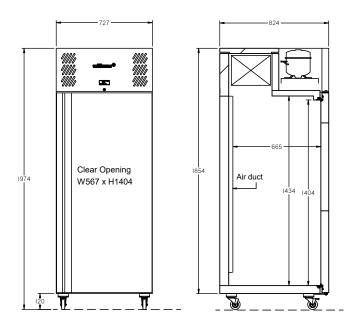

## **HG1SSHC**

CATEGORY FOODSERVICE UPRIGHTS

RANGE Garnet

INIT REFRIGERATOR

TYPE SELF CONTAINED

DOORS ·

| SPECFICATIONS                                           |                        |  |
|---------------------------------------------------------|------------------------|--|
| CAPACITY LITRES                                         | 610                    |  |
| TEMPERATURE                                             | 1°C / 4°C              |  |
| DIMENSIONS - W X D X H (ON 120<br>MM H CASTORS) MM      | 727 W x 824 D x 1974 H |  |
| WEIGHT UNPACKED (KG)                                    | 170                    |  |
| STANDARD INCLUSIONS ***                                 |                        |  |
| DOOR TYPE                                               | S (Solid Door)         |  |
| FINISH (INTERIOR AND EXTERIOR EXCLUDING REAR AND UNDER) | S (Stainless Steel)    |  |
| SHELVES/DOOR (ADJUSTABLE<br>STRIPS AND CLIPS)           | 4                      |  |
| GAS TYPE                                                |                        |  |
| REFRIGERANT                                             | R290                   |  |
|                                                         |                        |  |