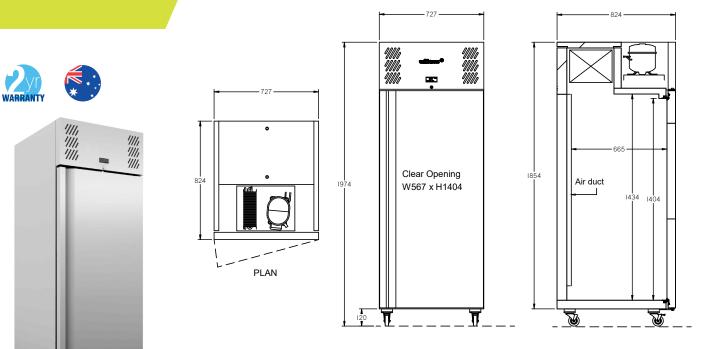

ELEVATION

SIDE VIEW

| SPECIFICATIONS                                                                           |                          |
|------------------------------------------------------------------------------------------|--------------------------|
| CAPACITY LITRES                                                                          | 610                      |
| TEMPERATURE - 43°C AMBIENT ENVIRONMENT                                                   | -13°C / -21°C            |
| DIMENSIONS - W X D X H (ON CASTORS) MM                                                   | 727 W x 824 D x 1974 H   |
| WEIGHT UNPACKED (KG)                                                                     | 170                      |
| STANDARD INCLUSIONS ***                                                                  |                          |
| DOOR TYPE                                                                                | Standard: S (Solid Door) |
| FINISH (INTERIOR AND EXTERIOR EXCLUDING REAR AND UNDER)                                  | S (Stainless Steel)      |
| TRAY SLIDES PER DOOR (NO TRAYS OR SHELVES SUPPLIED)(ACCOMODATES<br>600 MM X 400MM TRAYS) | 10                       |
| ELECTRICAL                                                                               |                          |
| POWER SUPPLY                                                                             | 10 amp                   |
| POWER CABLE LENGTH (METRES)                                                              | 2                        |
| RUNNING AMPS                                                                             | 2.8                      |
| GAS TYPE                                                                                 |                          |
| REFRIGERANT                                                                              | R290                     |
| REFRIGERATION WATTAGES FOR OPTIONAL REMOTE UNITS                                         |                          |
| FREEZER MODELS - SOLID DOORS                                                             | 630 @ -30°C SST          |
|                                                                                          |                          |