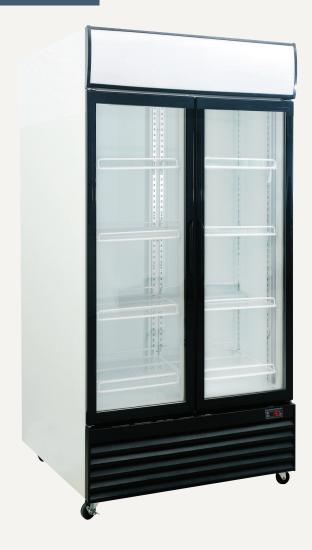

## **DC1000P**

available in Black or White

Gross volume: 1000 L

Exterior dimensions in mm: 1130w x 720d x 2020h

Number of adjustable shelves: 8

Temperature set range:  $0^{\circ}$ C to  $+10^{\circ}$ C Gross/net weight: 175/155 kg