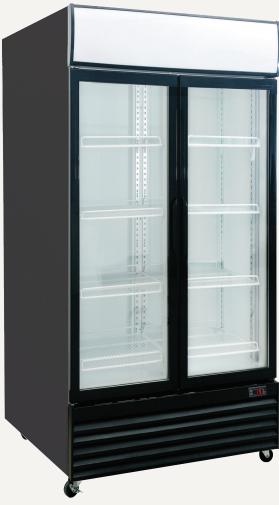

## **DC1000P**

available in Black or White

Gross volume: 1000 L

Exterior dimensions in mm: 1130w x 720d x 2020h

Number of adjustable shelves: 8

Temperature set range:  $0^{\circ}$ C to  $+10^{\circ}$ C Gross/net weight: 175/155 kg