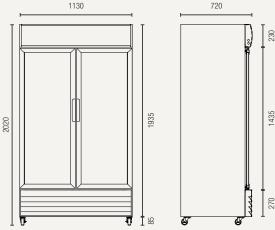

## **DC1000P**

available in Black or White

Gross volume: 1000 L

Exterior dimensions in mm: 1130w x 720d x 2020h

Number of adjustable shelves: 8

Temperature set range:  $0^{\circ}$ C to  $+10^{\circ}$ C Gross/net weight: 175/155 kg