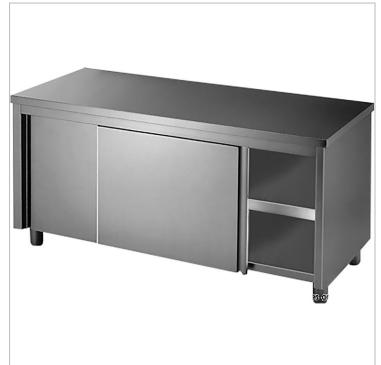

## DTHT-1200-H Kitchen Tidy Workbench Cabinet

## **Quick Overview**

- 1200 mm
- 700 mm Deep × 900 mm High
- Pre-Assembled with All Welded Joins
- Top & Frame Are 1.2 mm
- SUS304 Grade (18/8)
- Hairline Finish
- Doors Are 0.9 mm

## Description

Kitchen Tidy Workbench Cabinet - DTHT-1200-H

All Stainless Steel Workbench Cabinets with Handy Doors to Keep Kitchens Tidy and Hide Clutter Great for Open Kitchens

- 1200 mm
- 700 mm Deep × 900 mm High
- Pre-Assembled with All Welded Joins
- Top & Frame Are 1.2 mm
- SUS304 Grade (18/8)
- Hairline Finish
- Doors Are 0.9 mm