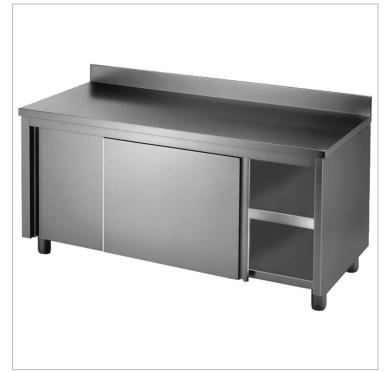

## DTHT-1200B-H Kitchen Tidy Workbench Cabinet with Splashback

## Description

Kitchen Tidy Workbench Cabinet with Splashback - DTHT-1200B-H

All Stainless Steel Workbench Cabinets with Handy Doors to Keep Kitchens Tidy and Hide Clutter Great for Open Kitchens

- 1200 mm
- 700 mm Deep × 900 mm + 150mm High
- Pre-Assembled with All Welded Joins
- Top & Frame Are 1.2 mm
- SUS304 Grade (18/8)
- · Hairline Finish
- Doors Are 0.9 mm