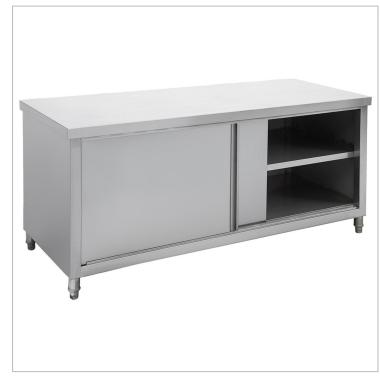

## DTHT-1500-H Kitchen Tidy Workbench Cabinet 1500mm

## Description

Kitchen Tidy Workbench Cabinet 1500mm - DTHT-1500-H

All Stainless Steel Workbench Cabinets with Handy Doors to Keep Kitchens Tidy and Hide Clutter Great for Open Kitchens

- 1500 mm Wide
- 700 mm Deep × 900 mm High
- Pre-Assembled with All Welded Joins
- Top & Frame Are 1.2 mm
- SUS304 Grade (18/8)
- · Hairline Finish
- Doors Are 0.9 mm