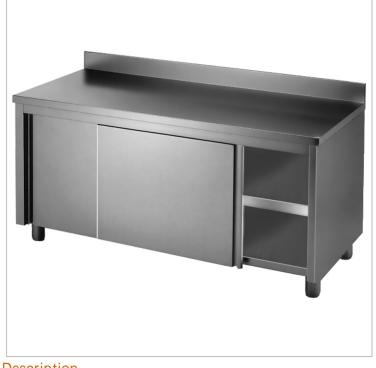

## DTHT-1500B-H Kitchen Tidy Workbench Cabinet with Splashback

Kitchen Tidy Workbench Cabinet with Splashback - DTHT-1500B-H

All Stainless Steel Workbench Cabinets with Handy Doors to Keep Kitchens Tidy and Hide Clutter Great for Open Kitchens

- 1500 mm Wide
- 700 mm Deep × 900 mm + 150 mm High
- Pre-Assembled with All Welded Joins
- Top & Frame Are 1.2 mm
- SUS304 Grade (18/8)
- Hairline Finish
- Doors Are 0.9 mm