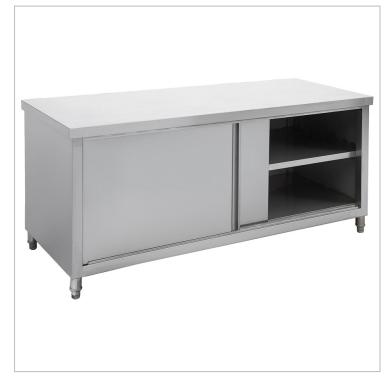

## DTHT-1800-H Kitchen Tidy Workbench Cabinet

## Description

Kitchen Tidy Workbench Cabinet - DTHT-1800-H

1800 mm Wide All Stainless Steel Kitchen Tidy Workbench Cabinet with Doors

All Stainless Steel Workbench Cabinets with Handy Doors to Keep Kitchens Tidy and Hide Clutter Great for Open Kitchens

- 700 mm Deep × 900 mm High
- Pre-Assembled with All Welded Joins
- Top & Frame Are 1.2 mm
- SUS304 Grade (18/8)
- Hairline Finish
- Doors Are 0.9 mm

2 Years Parts only Warranty

1