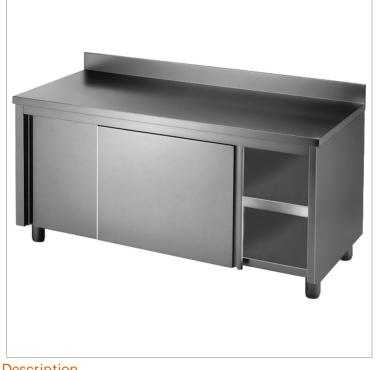

## DTHT-1800B-H Kitchen Tidy Workbench Cabinet with Splashback

Kitchen Tidy Workbench Cabinet with Splashback - DTHT-1800B-H

All Stainless Steel Workbench Cabinets with Handy Doors to Keep Kitchens Tidy and Hide Clutter Great For Open Kitchens

- 1800 mm Wide
- 700 mm Deep × 900 mm + 150 mm High
- Pre-Assembled with All Welded Joins
- Top & Frame Are 1.2 mm
- SUS304 Grade (18/8)
- Hairline Finish
- Doors Are 0.9 mm