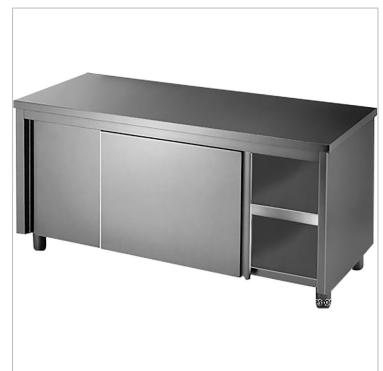

## DTHT6-1200-H Kitchen Tidy Workbench Cabinet

## Description

Kitchen Tidy Workbench Cabinet - DTHT-1200-H

All Stainless Steel Workbench Cabinets with Handy Doors to Keep Kitchens Tidy and Hide Clutter Great for Open Kitchens

- 1200 mm
- 600 mm Deep × 900 mm High
- Pre-Assembled with All Welded Joins
- Top & Frame Are 1.2 mm
- SUS304 Grade (18/8)
- Hairline Finish
- Doors Are 0.9 mm