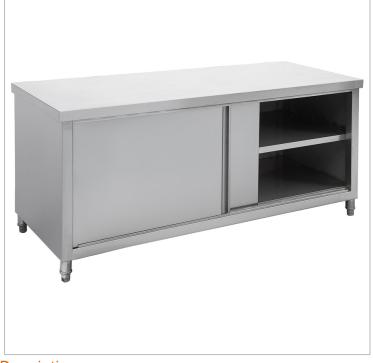

## DTHT6-1800-H Kitchen Tidy Workbench Cabinet

- 600 mm Deep × 900 mm High
- Pre-Assembled with All Welded Joins
- Top & Frame Are 1.2 mm
- SUS304 Grade (18/8)
- Hairline Finish
- Doors Are 0.9 mm

Description

Kitchen Tidy Workbench Cabinet - DTHT-1800-H

1800 mm Wide All Stainless Steel Kitchen Tidy Workbench Cabinet with Doors

All Stainless Steel Workbench Cabinets with Handy Doors to Keep Kitchens Tidy and Hide Clutter Great for Open Kitchens

- 600 mm Deep × 900 mm High
- Pre-Assembled with All Welded Joins
- Top & Frame Are 1.2 mm
- SUS304 Grade (18/8)
- Hairline Finish
- Doors Are 0.9 mm

2 Years Parts only Warranty