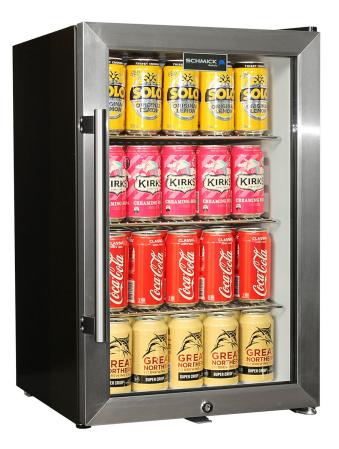

## MODEL: EC68-SSH

## QUICK INFO

Great little units to have at that home bar, cafe, milk bar or busy hotel-club business.

A showcase style display bar fridge highlights your product and keeps drinks chilled ready to serve.

Tropical rated means great chilling capacity in tough Aussie environment.

## **SPECIFICATIONS**

Capacity (litres) Holds (cans) Noise Level Consumption Unit dimensions (WxDxH) Lockable Gross weight 70 80 43 0.69Kwh/24Hrs 430 x 500 x 700 Yes 26 kg

Tested and registered to GEMS Act 2012 using ISO testing standard 23953-2, unit meets MEPS requirements.