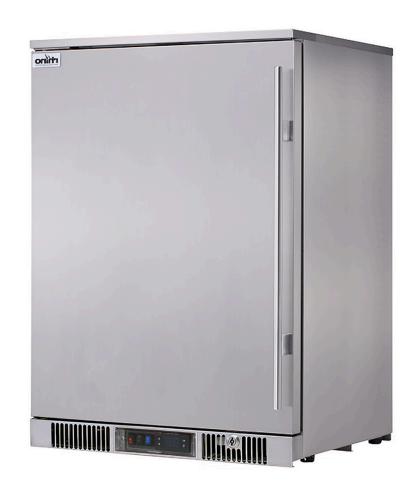

## **ENV1L-SD**

#### **QUICK INFO**

The Rhino Envy alfresco fridge range are the most energy efficient on our market, units have 316 marine grade stainless steel, Japanese inverter ECO Secop compressor, quiet inner fans, energy saving German rear fans and German Danfoss ECO controller and solid 316 S/S Door, just to mention a few features.

### **SPECIFICATIONS**

Capacity (litres) 148
Holds (cans) 140
Noise Level 43.00
Consumption 1.03Kwh/24Hrs
Unit dimensions (WxDxH) 600 x 575 x 840
Lockable Yes
Gross weight 59 kg

<sup>\*\*</sup>Specifications and price of this product may change at any time