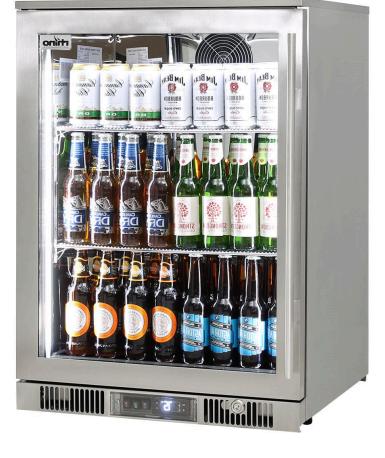

# MODEL: ENV1L-SS

#### QUICK INFO

The Rhino Envy alfresco fridge range are the most energy efficient on our market, units have 316 marine grade stainless steel, Japanese Secop inverter ECO compressor, quiet inner fans, energy saving German rear fans and German Danfoss ECO controller and heated glass, just to mention a few features.

## SPECIFICATIONS

| Capacity (litres)       | 148             |
|-------------------------|-----------------|
| Holds (cans)            | 140             |
| Noise Level             | 43.00           |
| Consumption             | 1.2Kwh/24Hrs    |
| Unit dimensions (WxDxH) | 600 x 575 x 840 |
| Lockable                | Yes             |
| Gross weight            | 64 kg           |