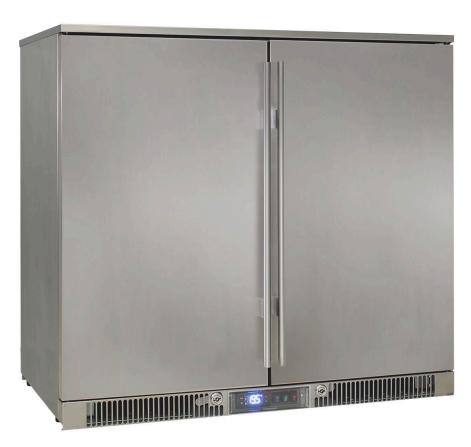

## MODEL: ENV2H-SD

### QUICK INFO

The Rhino Envy alfresco fridge range are the most energy efficient on our market, units have 316 marine grade stainless steel, Japanese ECO (Secop) variable speed inverter compressor, quiet inner fans, energy saving German rear fans and German Danfoss ECO controller and heated glass, just to mention a few features. Units will perform in the hottest and most harsh climates, perfect for over 43°C+.

#### SPECIFICATIONS

| Capacity (litres)       | 248             |
|-------------------------|-----------------|
| Holds (cans)            | 240             |
| Noise Level             | 43.00           |
| Consumption             | 1.33Kwh/24Hrs   |
| Unit dimensions (WxDxH) | 900 x 575 x 840 |
| Lockable                | Yes             |
| Gross weight            | 83 kg           |