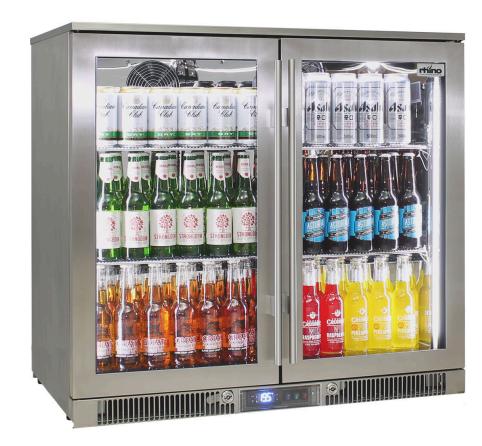

## **ENV2H-SS**

#### **QUICK INFO**

The Rhino Envy alfresco fridge range are the most energy efficient on our market, units have 316 marine grade stainless steel, Japanese ECO (Secop) variable speed inverter compressor, quiet inner fans, energy saving German rear fans and German Danfoss ECO controller and heated glass, just to mention a few features. Units will perform in the hottest and most harsh climates, perfect for over 43°C+.

#### **SPECIFICATIONS**

Capacity (litres) 248
Holds (cans) 240
Noise Level 43.00
Consumption 1.44Kwh/24Hrs
Unit dimensions (WxDxH) 900 x 575 x 840
Lockable Yes
Gross weight 83 kg

<sup>\*\*</sup>Specifications and price of this product may change at any time