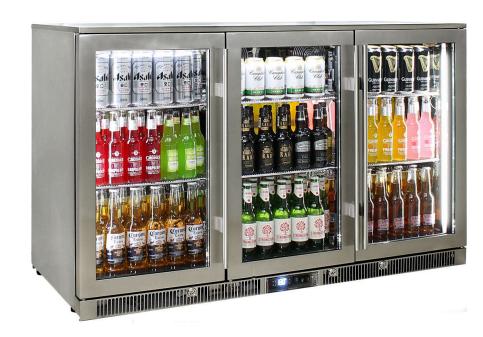

### **QUICK INFO**

The Rhino Envy alfresco fridge range are the most energy efficient on our market, units have 316 marine grade stainless steel, Japanese inverter ECO compressor, quiet inner fans, energy saving German rear fans and German Danfoss ECO controller and heated glass, just to mention a few features. Units will perform in the hottest and most harsh climates, perfect for us in ambient temperatures 43°C plus.

At 575mm deep you fit an extra row of drinks than all other alfresco units on market, the shelving height adjustments are small making any size bottle easy to fit without losing valuable froffy space. Blue/White switchable LED is a great feature and the strong locks with special tight spaced 'no topple' shelves help to finish off the perfect alfresco fridge.

### **SPECIFICATIONS**

Capacity (litres) 388
Holds (cans) 340
Noise Level 43.00
Consumption 2.16Kwh/24Hrs
Unit dimensions (WxDxH) 1350 x 575 x 840
Lockable Yes
Gross weight 137 kg

<sup>\*\*</sup>Specifications and price of this product may change at any time