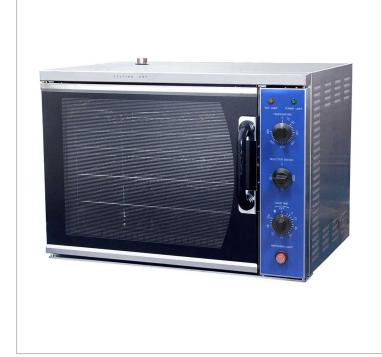

## Electric Convection Oven - YXD-6A/15

## Description

Electric Convection Oven - YXD-6A/15

- Stainless Steel structure
- Stainless Steel heating elements
- Enameled cavity for easy cleaning
- 4 standard GN/1 rack
- Bakelite handle
- Selection switch for top and bottom heaters
- Water proof switch
- Internal Dimension: 550 x 418 x 431mm