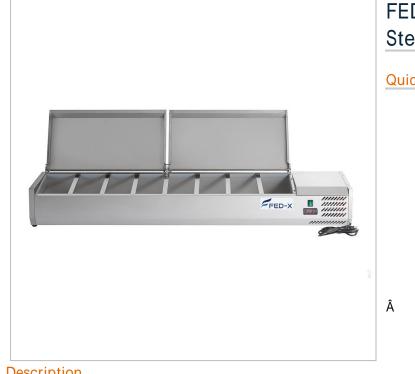

## FED-X Salad Bench with Stainless Steel Lids - XVRX1800/380S

## Description

FED-X Salad Bench with Stainless Steel Lids - XVRX1800/380S

- Net Capacity: 8 x 1/3GN
- Cooling System: Static cooling
- Temperature range: +2~+8 ° C
- Compressor: Donper
- Controller: Dixell
- Ambient Temperature: 32 ° C
- RH: 40%
- Stainless steel interior and exterior
- · Stainless steel lids
- Heavy duty condensor fans
- Angled pan positions maximum pan depth: 150mm
- Pan divider included
- Pans are not included