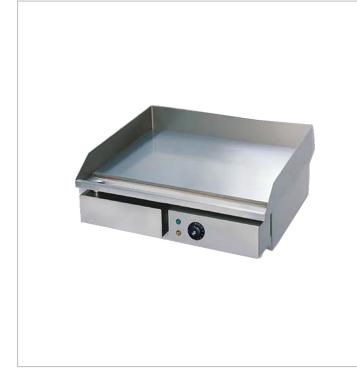

## FT Stainless Steel Electric Griddle - FT-818

## **Quick Overview**

- Polished mild steel plate 10mm thickness
- Splash guard to prevent food spillage
- Stainless steel structure
- Temperature range is 50-300 degree Celcius
- With Grease Trap drawer
- Cooking size: 548mm x 350D
- 2.4kW/220~240V:10A outlet required

## Description

FT Stainless Steel Electric Girddle - FT-818

- · Polished mild steel plate 10mm thickness
- Splash guard to prevent food spillage
- Stainless steel structure
- Temperature range is 50-300 degree Celcius
- With Grease Trap drawer
- Cooking size: 548mm x 350D
- 2.4kW/220~240V:10A outlet required