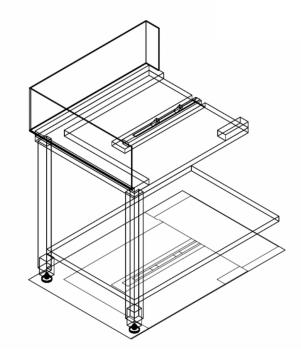

## Description

Fagor Stainless Steel Corner Bench w/ Introduction of Baskets by the Left Side E-90I

Robust, reliable and of great value, our multipurpose kitchen equipment provides a superior solution for every need and space! Designed for 500mm x 500mm dishwashing baskets, this Stainless Steel Corner Bench offers quick installation and easy connection to the dishwasher.

This is a fast selling purchase for any prospective restaurant or café owner who operates a medium to large establishment.

Key Features:

- · Introduce baskets with advancement conveyor system
- Introductor of baskets 90 ° by the left side with anti-splash at the entry
- Wide range of entry/exit and prewashing tables
- Designed for 500mm x 500mm dishwashing baskets
- · Quick installation and easy connection to the dishwasher
- No holes on the surface

- AISI-304 stainless steel (18/10)
- 40mm x 40mm square tubular adjustable legs in AISI-304 stainless steel
- Deep anti-drip profiles completely folded with lower edge for safe and easy cleaning
- Element for coupling at an angle to the inlet of the dishwasher drag, and insert the baskets automatically
- The drag nails are activated by the drag mechanism of the dishwasher
- Provided with lower shelf