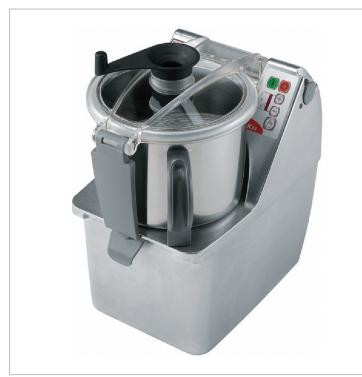

## **Quick Overview**

- Transparent lid with scraper for better consistency
- Pulse function for coarse chopping of large pieces
- High chimney to increase the real liquid capacity
- Flat waterproof control panel (IP55)
- Dedicated rotors with smooth or micro-toothed blades as well as specific for emulsions
- Capacity: 4,5 It; Variable Speed; from
- 300-3700 rpm; 240V; 1000W;
- 10A outlet required

## Description

- Transparent lid with scraper for better consistency
- Pulse function for coarse chopping of large pieces
- High chimney to increase the real liquid capacity
- Flat waterproof control panel (IP55)
- Dedicated rotors with smooth or micro-toothed blades as well as specific for emulsions
- Capacity: 4,5 It; Variable Speed; from
- 300-3700 rpm; 240V; 1000W;
- 10A outlet required