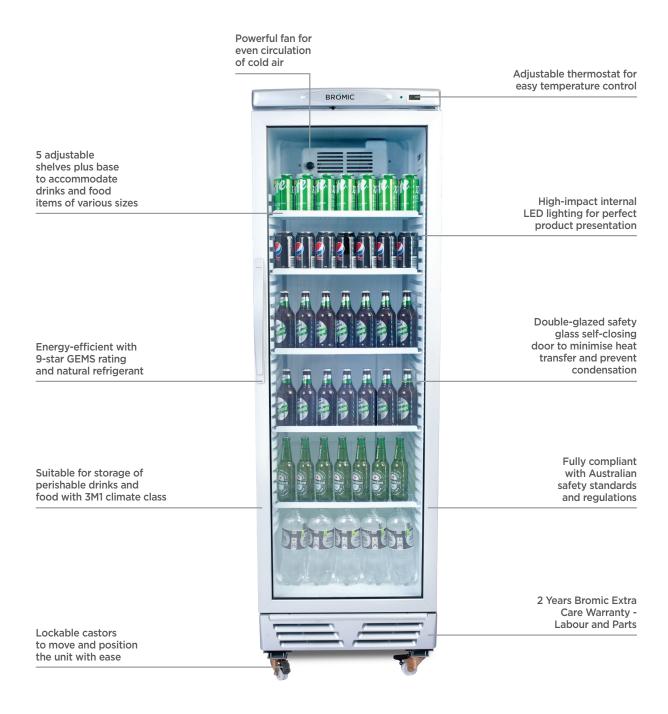

## **Upright Display Fridge 372L - 1 Door - Flat Glass**

| Vertical Display & Storage

## **Upright Display Fridge 372L - 1 Door - Flat Glass**

| Vertical Display & Storage

| SPECIFICATIONS           |                         |                             |                                                          | DIMENSIONS |                  |
|--------------------------|-------------------------|-----------------------------|----------------------------------------------------------|------------|------------------|
| Model Number Part Number | GM0374-NR<br>3736035-NR | Colour<br>Display Light Box | White with silver trim                                   |            | External (mm)    |
| Volume                   | 372L                    | Internal Light              | LED                                                      | Width      | 595              |
| Unit Weight              | 81kg                    | No. of Doors                | 1                                                        | Depth      | 640              |
| Packaged Weight          | 86kg                    | Door Type                   | Glass                                                    | Height     | 1950             |
| Adjustable Temp. Range   | +1°C to +7°C            | Door Glass Type             | Double glazed                                            |            |                  |
| Max. Ambient Temp.       | 40°C                    | Door Style                  | Hinged                                                   |            | Internal         |
| Climate Class            | 3M1                     | Door Shape                  | Flat                                                     |            | (mm)             |
| Energy Consumption       | 1.98kWh/24h             | Door Swing Dimension        | 600mm                                                    | Width      | 505              |
| GEMS Star Rating         | 9 stars                 | Total Depth of door open    | 1160mm                                                   | Depth      | 462              |
| Refrigeration Capacity   | 350W                    | Self-Closing Door           | Yes                                                      | Height     | 1555             |
| Air Circulation          | Fan Forced              | Door Lock                   | No                                                       | rieigiit   | 1555             |
| Refrigerant              | R600a                   | No. of Shelves incl Base    | 6                                                        |            |                  |
| Rated Current            | 1.23A                   | Shelf Type                  | Adjustable                                               |            | Packaged<br>(mm) |
| Electrical Voltage       | 220-240V                | Shelves Dimensions          | 499(w) x 360(d) mm                                       | Width      | ` '              |
| Frequency                | 50Hz                    | Temp. Controller            | Analogue                                                 |            | 665              |
| Power Supply             | Single Phase            | Castors                     | Yes                                                      | Depth      | 685              |
| Power Plug               | 1 x 10A                 | Warranty                    | 2 Years Bromic Extra Care Warranty -<br>Labour and Parts | Height     | 2010             |
| Plug Location            | Rear, Bottom Left       | vvarianty                   |                                                          |            |                  |