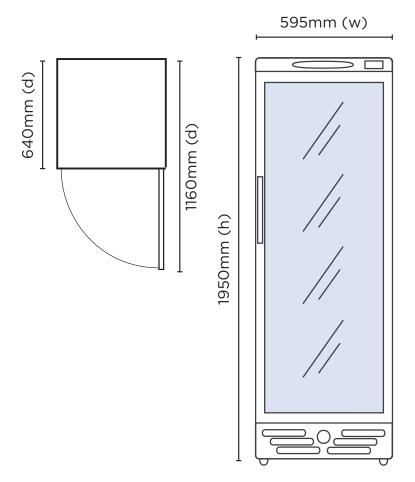

## **Upright Display Fridge 372L - 1 Door - Flat Glass**

| Vertical Display & Storage

| SPECIFICATIONS           |                         |                             |                                                          | DIMENSIONS |                  |
|--------------------------|-------------------------|-----------------------------|----------------------------------------------------------|------------|------------------|
| Model Number Part Number | GM0374-NR<br>3736035-NR | Colour<br>Display Light Box | White with silver trim                                   |            | External (mm)    |
| Volume                   | 372L                    | Internal Light              | LED                                                      | Width      | 595              |
| Unit Weight              | 81kg                    | No. of Doors                | 1                                                        | Depth      | 640              |
| Packaged Weight          | 86kg                    | Door Type                   | Glass                                                    | Height     | 1950             |
| Adjustable Temp. Range   | +1°C to +7°C            | Door Glass Type             | Double glazed                                            |            |                  |
| Max. Ambient Temp.       | 40°C                    | Door Style                  | Hinged                                                   |            | Internal         |
| Climate Class            | 3M1                     | Door Shape                  | Flat                                                     |            | (mm)             |
| Energy Consumption       | 1.98kWh/24h             | Door Swing Dimension        | 600mm                                                    | Width      | 505              |
| GEMS Star Rating         | 9 stars                 | Total Depth of door open    | 1160mm                                                   | Depth      | 462              |
| Refrigeration Capacity   | 350W                    | Self-Closing Door           | Yes                                                      | Height     | 1555             |
| Air Circulation          | Fan Forced              | Door Lock                   | No                                                       | rieigiit   | 1555             |
| Refrigerant              | R600a                   | No. of Shelves incl Base    | 6                                                        |            |                  |
| Rated Current            | 1.23A                   | Shelf Type                  | Adjustable                                               |            | Packaged<br>(mm) |
| Electrical Voltage       | 220-240V                | Shelves Dimensions          | 499(w) x 360(d) mm                                       | Width      | ` '              |
| Frequency                | 50Hz                    | Temp. Controller            | Analogue                                                 |            | 665              |
| Power Supply             | Single Phase            | Castors                     | Yes                                                      | Depth      | 685              |
| Power Plug               | 1 x 10A                 | Warranty                    | 2 Years Bromic Extra Care Warranty -<br>Labour and Parts | Height     | 2010             |
| Plug Location            | Rear, Bottom Left       | vvarianty                   |                                                          |            |                  |