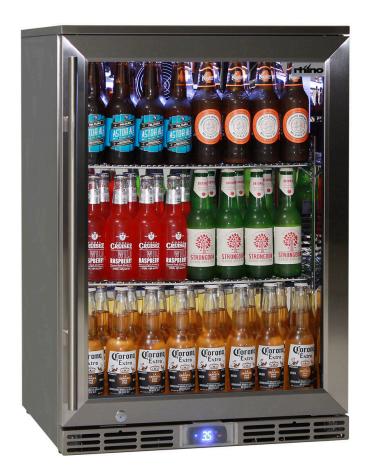

## **MODEL: GSP1H-840-SS**

### **QUICK INFO**

The Rhino GSP alfrescooutdoor refrigerators took 3 years to develop with first units arriving back in 2008.

Brand name parts, lowest energy consumption, fast pull down times in 40°C+ temperatures, LOW E glass, lockable, front venting, unit is the most well performed alfresco fridge on the market.

Available in 1,2 and 3 door versions.

### PARTS AND ENERGY INFO

- R600 100% ozone safe gas
- LOW E glass •
- LED lighting
- German energy saving EBM fans
- Energy saving compressor
- ECO controller
- Cyclopentane foaming

#### **SPECIFICATIONS**

| Capacity (litres)       | 129             |
|-------------------------|-----------------|
| Holds (cans)            | 140             |
| Noise Level             | 46.00           |
| Consumption             | 1.03Kwh/24Hrs   |
| Unit dimensions (WxDxH) | 600 x 500 x 840 |
| Lockable                | Yes             |
| Gross weight            | 49 kg           |