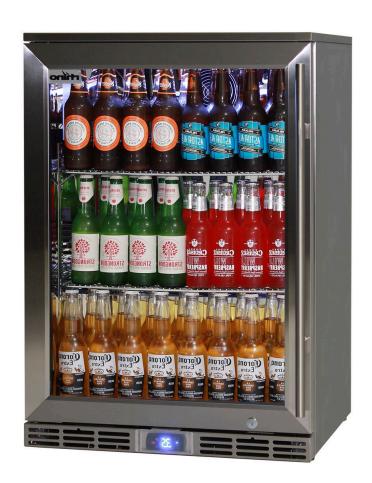

## **GSP1HL-SS**

#### **QUICK INFO**

The Rhino GSP alfrescooutdoor refrigerators took 3 years to develop with first units arriving back in 2008.

Brand name parts, lowest energy consumption, fast pull down times in 40°C+ temperatures, LOW E glass, lockable, front venting, unit is the most well performed alfresco fridge on the market.

Available in 1,2 and 3 door versions.

#### PARTS AND ENERGY INFO

- R600 100% ozone safe gas
- LOW E glass
- LED lighting
- German energy saving EBM fans
- Energy saving compressor
- ECO controller
- Cyclopentane foaming